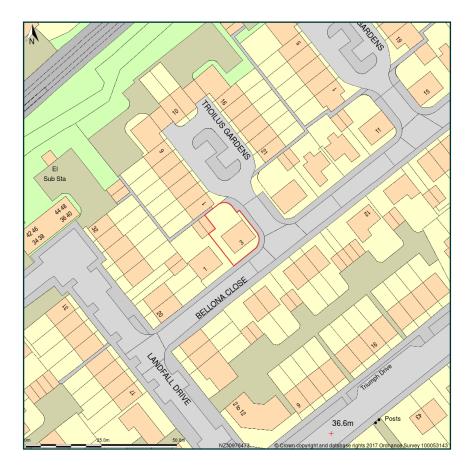

## 3 Bellona Close Hebburn South Tyneside NE31 1FF

Site Plan shows area bounded by: 430899.3, 564668.21 431040.72, 564809.64 (at a scale of 1:1250), OSGridRef: NZ30976473. The representation of a road, track or path is no evidence of a right of way. The representation of features as lines is no evidence of a property boundary.

Produced on 22nd Aug 2017 from the Ordnance Survey National Geographic Database and incorporating surveyed revision available at this date. Reproduction in whole or part is prohibited without the prior permission of Ordnance Survey. © Crown copyright 2017. Supplied by www.buyaplan.co.uk a licensed Ordnance Survey partner (100053143). Unique plan reference: #00252298-ADCABA